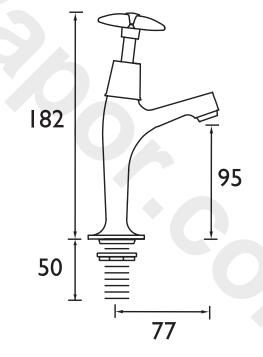

### Dimensions (measurements in mm)

| Flow Rates (I/min)    |      |      |    |      |      |      |  |
|-----------------------|------|------|----|------|------|------|--|
| System Pressure (bar) | 0.2  | 0.5  | 1  | 2    | 3    | 5    |  |
| VAX HNK C             | 13.6 | 21.7 | 31 | 43.5 | 53.2 | 68.7 |  |